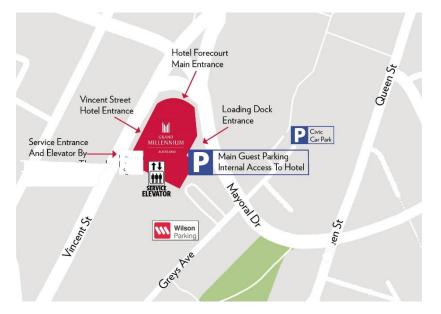

## Parking Entrance

Located right next to the Grand Millennium Auckland Hotel (on Mayoral Drive), is the Grand Millennium hotel carpark, as your vehicle approaches the barrier it will register your License Plate and the Barrier arm will open. Please refer to map on the reverse for Carpark location

# What happens if the car park is full?

If the Grand Millennium carpark is full, there are two alternative options for visitors;

# Civic Theatre Underground Carpark:

The Civic Theatre Underground Carpark is located on Greys Avenue, and very close to the hotel. They will offer a daily rate of approximately \$4.00 per hour to a maximum of \$24.00 Monday to Friday, between the hours of 06:00am and 17:00pm.

### Wilson Car Park:

Wilson Carpark also have an open air parking facility on Greys avenue. They will offer a daily rate of approximately \$4.00 per half hour, \$24.00 per 12-hour period or to a maximum of \$30.00 for 24 hours 7 days a week.